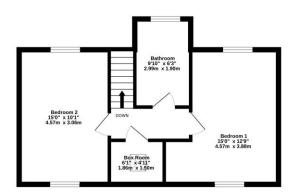

#### BEDROOM 1:

View from bedroom 1

BEDROOM 2:

GARDEN:

1st Floor 455 sq.ft. (42.3 sq.m.) approx.

Ground Floor 619 sq.ft. (57.5 sq.m.) approx.

TOTAL FLOOR AREA: 1074 sq.ft. (99.8 sq.m.) approx. Measurements are approximate. Not to scale. Illustrative purposes only Made with Metropix ©2024 VIEWING: By appt with S.W.P.C