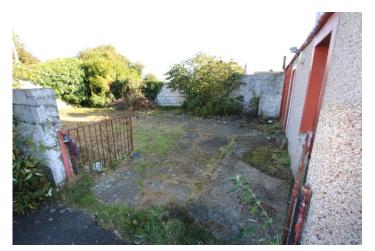

Garden gound to the rear with outbuilding and off-road parking.

All amenities are readily accessible including supermarkets, healthcare, primary schooling, indoor leisure pool complex and secondary school.

#### BEDROOM 1:

View from bedroom 1

BEDROOM 2:

GARDEN:

1st Floor 455 sq.ft. (42.3 sq.m.) approx.

Ground Floor 619 sq.ft. (57.5 sq.m.) approx.

TOTAL FLOOR AREA: 1074 sq.ft. (99.8 sq.m.) approx. Measurements are approximate. Not to scale. Illustrative purposes only Made with Metropix ©2024 VIEWING: By appt with S.W.P.C