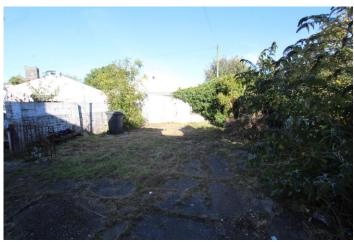

Garden gound to the rear with outbuilding and off-road parking.

All amenities are readily accessible including supermarkets, healthcare, primary schooling, indoor leisure pool complex and secondary school.

#### BEDROOM 1:

View from bedroom 1

BEDROOM 2:

GARDEN:

1st Floor 455 sq.ft. (42.3 sq.m.) approx.

Ground Floor 619 sq.ft. (57.5 sq.m.) approx.

TOTAL FLOOR AREA: 1074 sq.ft. (99.8 sq.m.) approx. Measurements are approximate. Not to scale. Illustrative purposes only Made with Metropix ©2024 VIEWING: By appt with S.W.P.C