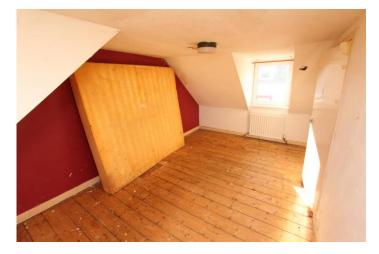

#### BEDROOM 1:

View from bedroom 1

BEDROOM 2:

GARDEN:

1st Floor 455 sq.ft. (42.3 sq.m.) approx.

Ground Floor 619 sq.ft. (57.5 sq.m.) approx.

TOTAL FLOOR AREA: 1074 sq.ft. (99.8 sq.m.) approx. Measurements are approximate. Not to scale. Illustrative purposes only Made with Metropix ©2024 VIEWING: By appt with S.W.P.C