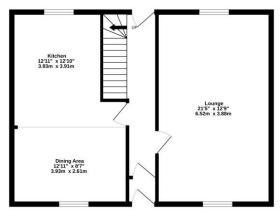

#### BEDROOM 1:

View from bedroom 1

BEDROOM 2:

GARDEN:

1st Floor 455 sq.ft. (42.3 sq.m.) approx.

Ground Floor 619 sq.ft. (57.5 sq.m.) approx.

TOTAL FLOOR AREA: 1074 sq.ft. (99.8 sq.m.) approx. Measurements are approximate. Not to scale. Illustrative purposes only Made with Metropix ©2024 VIEWING: By appt with S.W.P.C